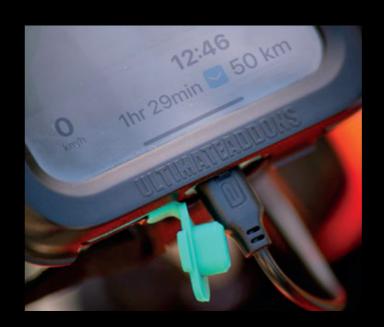

## **CHARGERS**

To keep your devices fully charged for your adventures, we sell a range of charging leads, adapters and sockets. For use with our Tough Cases, we have cables for all smartphones which will slot perfectly into the charging port while continuing to protect your phone from water damage.

Our 12V Mini Dual USB Charger is designed to allow you to charge your USB devices on the move. This snug fit design keeps out water, fitting flush to the socket as well as providing two covers for when not in use.