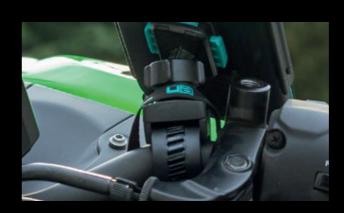

## HANDLEBAR ATTACHMENTS

Ultimateaddons handlebar attachments are also compatible with the 3 prong mounting system and are appropriate for both motorcycle and bicycle use. With a range of fixed and swivel options, there is an attachment for every preference.

These easy to install attachments are secure and stable on any road surface.

Helix Swivel Strap
21-40MM

Quick Release 21-30MM

**ProBike** *19-33MM* 

Helix Locking Strap
21-40MM

**Dual Action Camera** 20-30MM