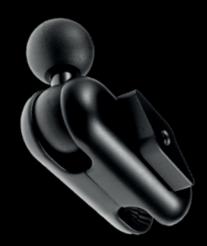

### 25mm Ball

This Ultimateaddons version 2 of the 25mm to 3 prong adapter is one of our most popular adapters to fit a wide range of 1"/25mm ball mounts. This latest version is now supplied with push buttons on the side for a quick and secure locking system.

#### **Extender**

The Ultimateaddons 3" extender has been designed to allow you to raise the mounting point higher and to give your more freedom on positioning. This 3 inch extender can be used on any 25mm 1" ball head mounting attachment.