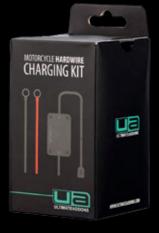

Easily connect hardwire waterproof chargers directly to your battery, auxiliary, Din / Hella and never run out of power again!

CHARGING WIRES

ADAPTERS/ SOCKETS

CHARGING KITS