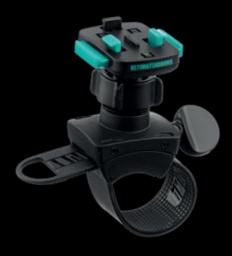

## **GRIP AND GO HOLDER**

Wondering how to mount your phone to your motorcycle? The Ultimateaddons GRIP & GO UNIVERSAL HOLDER allows robust and secure mounting of any smartphone in seconds. With a unique adjustable clamp locking system, the holder can accommodate smartphones and phablets from 120mm to 190mm in length.

The holder connects using a female 25mm ball attachment suitable for any 25mm ball mounts. It attaches in seconds with a simple fastening nut. Phone mounting is a simple process, just push the top fastener down and tighten into place for a secure hold - no need to change or remove your phone case!

This product has a solid, high quality build featuring aluminium construction and carbon steel screws ensures reliability in all weather conditions.

Designed for On and Off Road Use

Strong Metal Construction