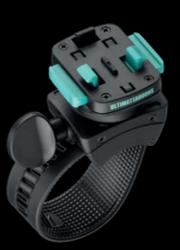

## HANDLEBAR ATTACHMENTS

Ultimateaddons handlebar attachments are also compatible with the 3 prong mounting system and are appropriate for both motorcycle and bicycle use. With a range of fixed and swivel options, there is an attachment for every preference.

These easy to install attachments are secure and stable on any road surface.

Helix Swivel Strap
21-40MM

Quick Release 21-30MM

**ProBike** *19-33MM* 

Helix Locking Strap
21-40MM

**Dual Action Camera** 20-30MM