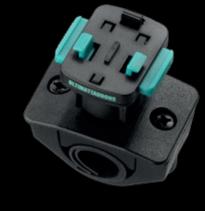

## HANDLEBAR ATTACHMENTS

Ultimateaddons handlebar attachments are also compatible with the 3 prong mounting system and are appropriate for both motorcycle and bicycle use. With a range of fixed and swivel options, there is an attachment for every preference.

These easy to install attachments are secure and stable on any road surface.

Helix Swivel Strap
21-40MM

Quick Release 21-30MM

**ProBike** *19-33MM* 

Helix Locking Strap
21-40MM

**Dual Action Camera** 20-30MM