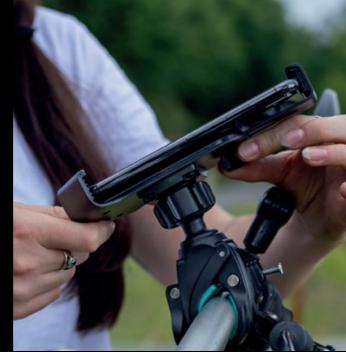

### 25mm Ball

This Ultimateaddons version 2 of the 25mm to 3 prong adapter is one of our most popular adapters to fit a wide range of 1"/25mm ball mounts. This latest version is now supplied with push buttons on the side for a quick and secure locking system.

#### **Extender**

The Ultimateaddons 3" extender has been designed to allow you to raise the mounting point higher and to give your more freedom on positioning. This 3 inch extender can be used on any 25mm 1" ball head mounting attachment.