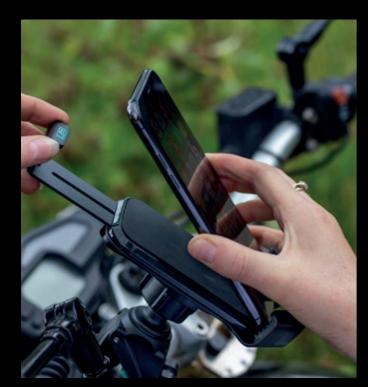

The 3 prong mounting system we supply is super secure, quick release and designed to be strong and stable even during heavy motorcycle riding

Our Tough Cases have been tested against high frequency vibrations and are proven to reduce 90% of high frequency vibrations.

#### **THREE PRONG SECURITY**

The 3 prong mounting system we supply is super secure, with a quick release for ease of use it is designed for touring and adventure motorcycle use.