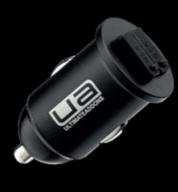

Our 12V Mini Dual USB Charger is designed to allow you to charge your USB devices on the move. This snug fit design keeps out water, fitting flush to the socket as well as providing two covers for when not in use.