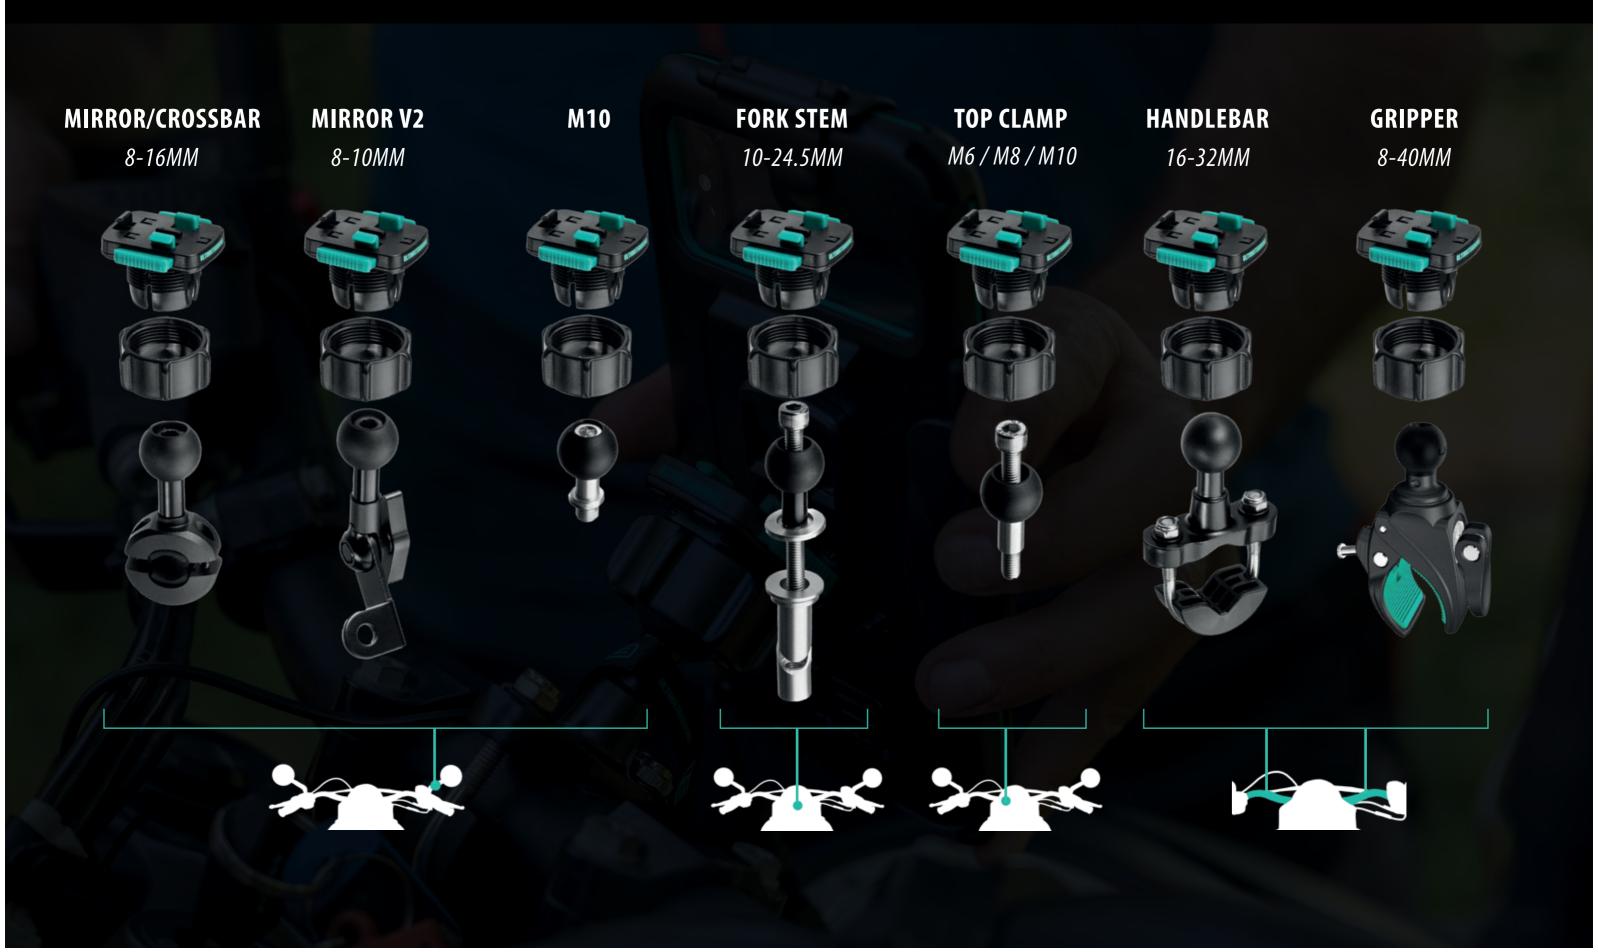

## **ATTACHMENTS**

### **ATTACHMENTS COMPATIBLE WITH 3 PRONG SECURITY**

#### **THREE PRONG SECURITY**

The 3 prong mounting system we supply is super secure, with a quick release for ease of use it is designed for touring and adventure motorcycle use.

## HANDLEBAR ATTACHMENTS

Ultimateaddons handlebar attachments are also compatible with the 3 prong mounting system and are appropriate for both motorcycle and bicycle use. With a range of fixed and swivel options, there is an attachment for every preference.

These easy to install attachments are secure and stable on any road surface.

Helix Swivel Strap
21-40MM

Quick Release 21-30MM

**ProBike** *19-33MM* 

Helix Locking Strap
21-40MM

**Dual Action Camera** 20-30MM