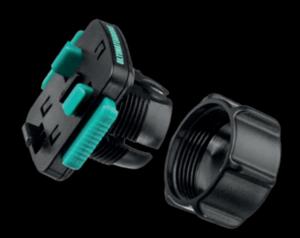

The 3 prong mounting system we supply is super secure, quick release and designed to be strong and stable even during heavy motorcycle riding

Our Tough Cases have been tested against high frequency vibrations and are proven to reduce 90% of high frequency vibrations.

#### **THREE PRONG SECURITY**

The 3 prong mounting system we supply is super secure, with a quick release for ease of use it is designed for touring and adventure motorcycle use.