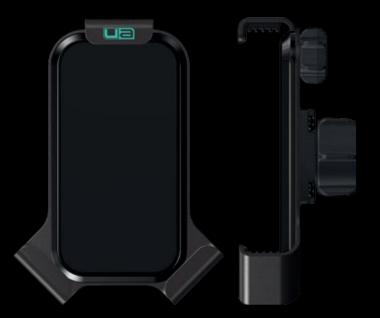

Ultimateaddons Apple iPhone motorcycle mount cases are designed to offer complete protection to your device in all seasons. Robust, waterproof and protective against dust ingress, it is the best way to keep your phone safe and accessible while riding.

The 3 prong mounting system we supply is super secure, quick release and designed to be strong and stable even during heavy motorcycle riding

Our Tough Cases have been tested against high frequency vibrations and are proven to reduce 90% of high frequency vibrations.

**Secure 3 Prong Mounting** System

Shock **Absorbing Silicone Insert** 

**Water and Dirt Proof Outer** Shell

**Water-Sealed Charging Port** 

**Access to** Touch Screen

Full **Camera** Access

#### **DEVICE SPECIFIC AND UNIVERSAL CASES**

MODELS AVAILABLE:

iPhone 12 Series iPhone 11 Series iPhone 6, 7, 8, SE 2020

Galaxy S21 Plus Galaxy S20 Ultra Galaxy S10, S10 Plus

Universal L Universal XL Universal XXL