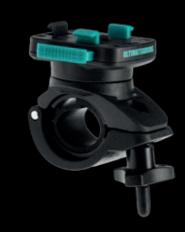

## HANDLEBAR ATTACHMENTS

Ultimateaddons handlebar attachments are also compatible with the 3 prong mounting system and are appropriate for both motorcycle and bicycle use. With a range of fixed and swivel options, there is an attachment for every preference.

These easy to install attachments are secure and stable on any road surface.

Helix Swivel Strap
21-40MM

Quick Release 21-30MM

**ProBike** *19-33MM* 

Helix Locking Strap
21-40MM

**Dual Action Camera** 20-30MM