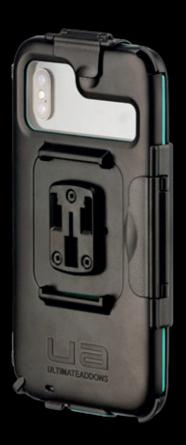

Ultimateaddons Apple iPhone motorcycle mount cases are designed to offer complete protection to your device in all seasons. Robust, waterproof and protective against dust ingress, it is the best way to keep your phone safe and accessible while riding.

The 3 prong mounting system we supply is super secure, quick release and designed to be strong and stable even during heavy motorcycle riding

Our Tough Cases have been tested against high frequency vibrations and are proven to reduce 90% of high frequency vibrations.

**Secure 3 Prong Mounting** System

Shock **Absorbing Silicone Insert** 

**Water and Dirt Proof Outer** Shell

**Water-Sealed Charging Port** 

**Access to** Touch Screen

Full **Camera** Access

#### **THREE PRONG SECURITY**

The 3 prong mounting system we supply is super secure, with a quick release for ease of use it is designed for touring and adventure motorcycle use.