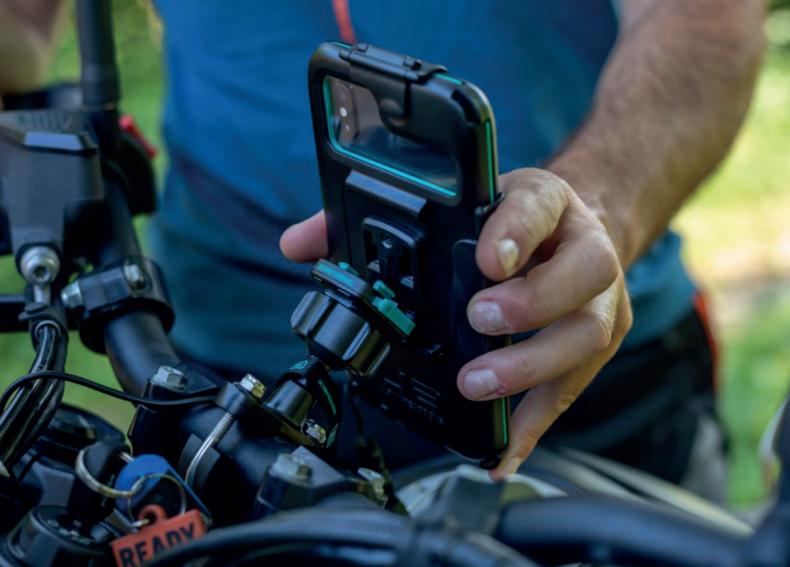

The 3 prong mounting system we supply is super secure, quick release and designed to be strong and stable even during heavy motorcycle riding

Our Tough Cases have been tested against high frequency vibrations and are proven to reduce 90% of high frequency vibrations.

**Secure 3 Prong Mounting** System

Shock **Absorbing Silicone Insert** 

**Water and Dirt Proof Outer** Shell

**Water-Sealed Charging Port** 

**Access to** Touch Screen

Full **Camera** Access

#### **THREE PRONG SECURITY**

The 3 prong mounting system we supply is super secure, with a quick release for ease of use it is designed for touring and adventure motorcycle use.