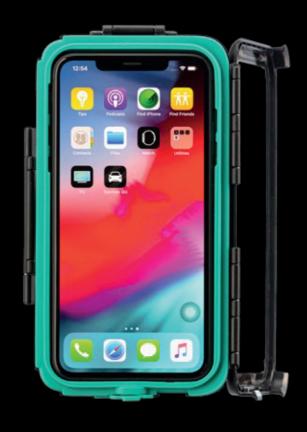

Ultimateaddons Apple iPhone motorcycle mount cases are designed to offer complete protection to your device in all seasons. Robust, waterproof and protective against dust ingress, it is the best way to keep your phone safe and accessible while riding.

The 3 prong mounting system we supply is super secure, quick release and designed to be strong and stable even during heavy motorcycle riding

Our Tough Cases have been tested against high frequency vibrations and are proven to reduce 90% of high frequency vibrations.

**Secure 3 Prong Mounting** System

Shock **Absorbing Silicone Insert** 

**Water and Dirt Proof Outer** Shell

**Water-Sealed Charging Port** 

**Access to** Touch Screen

Full **Camera** Access