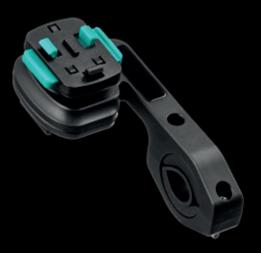

## HANDLEBAR ATTACHMENTS

Ultimateaddons handlebar attachments are also compatible with the 3 prong mounting system and are appropriate for both motorcycle and bicycle use. With a range of fixed and swivel options, there is an attachment for every preference.

These easy to install attachments are secure and stable on any road surface.

Helix Swivel Strap
21-40MM

Quick Release 21-30MM

**ProBike** *19-33MM* 

Helix Locking Strap
21-40MM

**Dual Action Camera** 20-30MM